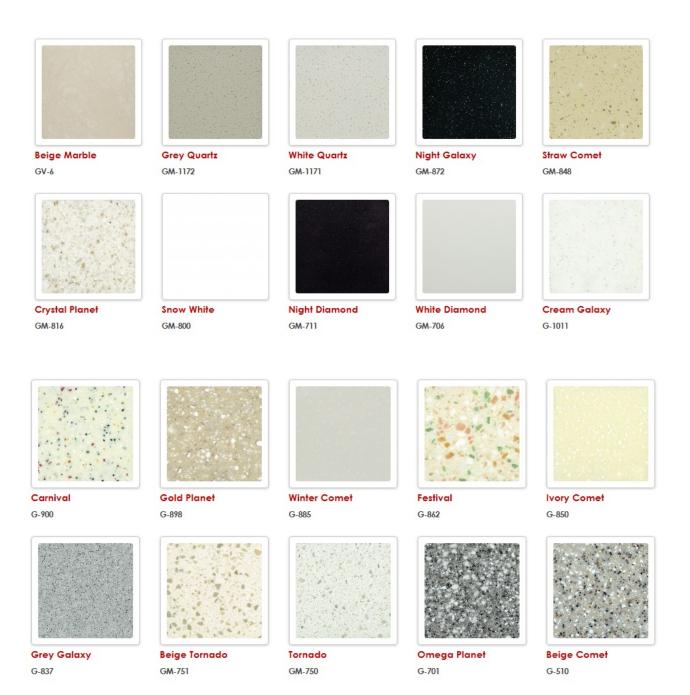

## **SOLID SURFACE**

Sanded Grey SG 420

Sanded Birch

SB 412

Sanded Almond

**SA 413** 

Sanded Dark Nebula

DN 421

Pebble Grey

PG 810

Pebble Saratoga

PS 820

Pebble Straw

PS 819

Pebble Swan

PS 813

Pebble Rose

PR 850

Pebble Gold

PG 840